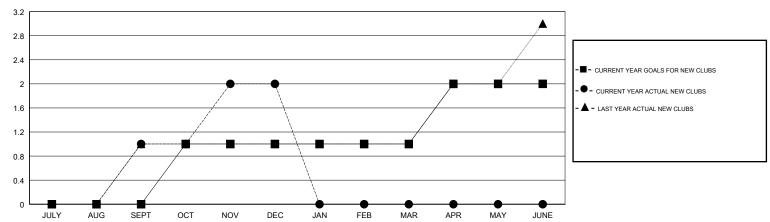

## MONTHLY MEMBERSHIP PROGRESS REPORT

District 35 I

Results as of: 12/31/2017

## STACEY JONES **LOCATION FLORIDA GMT CA** Clubs Members RESULTS FOR 2017-2018 RESULTS FOR 2017-2018 NEW CLUB GOAL NEW CLUBS DROPPED CLUBS MEMBER GROWTH NET MEMBER GROWTH DROPPED QUARTER QUARTER GOAL ACTUAL MEMBERS ACTUAL (including transfers) 3 17 58 100 JULY/AUG/SEPT JULY/AUG/SEPT 0 12 83 85 OCT/NOV/DEC OCT/NOV/DEC 0 0 0 -8 0 0 JAN/FEB/MAR JAN/FEB/MAR n 0 2 0 0 APR/MAY/JUNE APR/MAY/JUNE

## GOALS AND ACTUAL NEW CLUBS CUMULATIVE



## GOALS AND ACTUAL MEMBERS CUMULATIVE





| DROPPED CLUBS: 3 |     |
|------------------|-----|
| DROPPED MEMBERS  |     |
| DECEASED         | 21  |
| CLUB CANCELLED   | 14  |
| OTHER            | 150 |
| TOTAL            | 185 |

| 33 CLUBS OF 52 ADDED 1 OR MORE |  |
|--------------------------------|--|
| NEW MEMBERS                    |  |
|                                |  |
|                                |  |
|                                |  |

 GENDER DISTRIBUTION

 MALE
 712 (54.69%)

 FEMALE
 590 (45.31%)

 Women Percentage Fiscal Year Goal: 50%

CLICK HERE FOR CUMULATIVE
MEMBERSHIP DATA

TOTAL FAMILY UNIT MEMBERS 366

FAMILY MEMBERS PAYING HALF 185

DUES