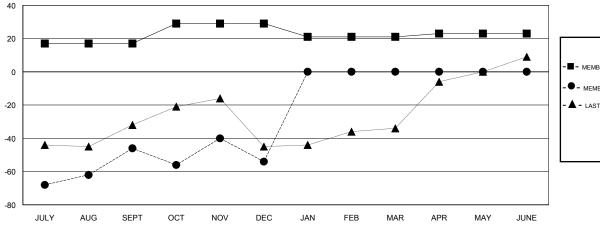

## GOALS AND ACTUAL MEMBERS CUMULATIVE

| DROPPED CLUBS: 3 |     |
|------------------|-----|
| DROPPED MEMBERS  |     |
| DECEASED         | 21  |
| CLUB CANCELLED   | 14  |
| OTHER            | 150 |
| TOTAL            | 185 |